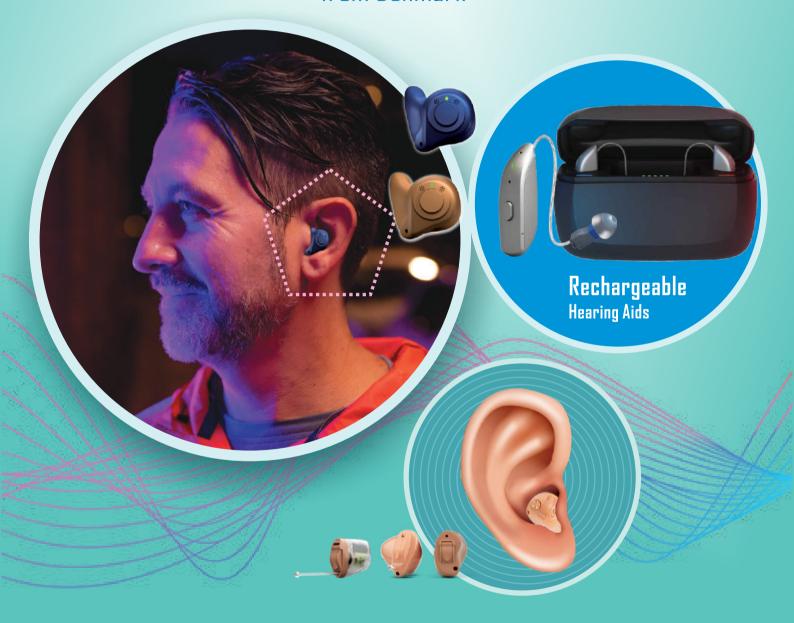

# DANAVOX GN

Smart Digital Waterproof & Rechargeable Hearing Aids from Denmark

Rechargeable Charge and go

moisture, sweat & shock resistant

Wireless Technology

against moisture, water & sweat.

Replacement Warranty

Ultrapower CIC & Discreet IIC

www.danavoxhearingaids.com